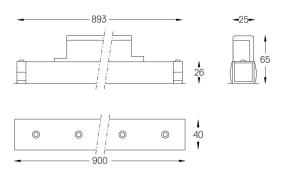

## inVision45 Made-to-measure

39W / 3720Im / 4000K / On/Off / Medium 31° / 900mm

64037

Design: O/M + Bartenbach GmbH inVision module with housing and perforated cover plate made of aluminium with textured-paint finish.