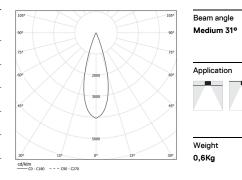

## inVision45 Made-to-measure

39W / 3720Im / 4000K / On/Off / Medium 31° / 900mm

64037

Design: O/M + Bartenbach GmbH inVision module with housing and perforated cover plate made of aluminium with textured-paint finish.

LED CRI>80 / >50.000h, L80/B10 / 2-step MacAdam Power supply included. IP20 | 230Vac | 50/60Hz

| 1000K      | Light Source | Luminaire |
|------------|--------------|-----------|
| Power      | 39W          | 45,9W     |
| Flux       | 5100lm       | 3720lm    |
| Efficiency | 131lm/W      | 81lm/W    |
| LOR        | -            | 73%       |
| UGR        | -            | <13       |