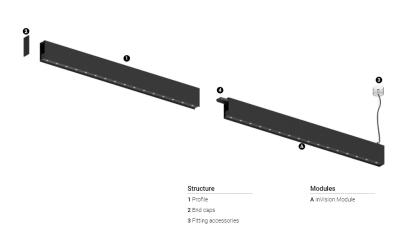

## O/M

4 Profile coupling

## inVision45 Made-to-measure

21W / 1950lm / 4000K / On/Off / Flood 52° / 900mm

64038

Design: O/M + Bartenbach GmbH inVision module with housing and perforated cover plate made of aluminium with textured-paint finish.