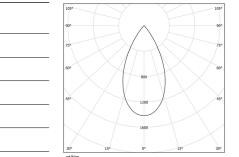

LED CRI>80 / >50.000h, L80/B10 / 2-step MacAdam Power supply included. IP20 | 230Vac | 50/60Hz

| 1000K      | Light Source | Luminaire |  |
|------------|--------------|-----------|--|
| Power      | 21W          | 25,6W     |  |
| Flux       | 2580lm       | 1950lm    |  |
| Efficiency | 123lm/W      | 76lm/W    |  |
| LOR        | -            | 76%       |  |
| UGR        | -            | <10       |  |

Beam angle Flood 52° Application

Weight 0,6Kg

| Fir | nis | he | S |
|-----|-----|----|---|

O .01 White / RAL 9010 ● .02 Black / RAL 9005

Choose the length and layout of the system exactly as you want it, to model the right lighting functions for different tasks. For further information please contact: support@om-light.com