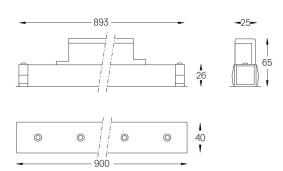

Beam angle Flood 52° Application

Weight 0,6Kg

| Fir | nis | he | S |
|-----|-----|----|---|

O .01 White / RAL 9010 ● .02 Black / RAL 9005

Choose the length and layout of the system exactly as you want it, to model the right lighting functions for different tasks. For further information please contact: support@om-light.com

mm