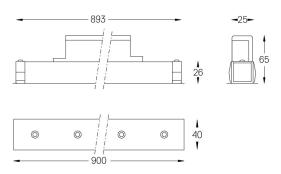

## inVision45 Made-to-measure

39W / 3870lm / 4000K / On/Off / Flood 52° / 900mm

64039

Design: O/M + Bartenbach GmbH inVision module with housing and perforated cover plate made of aluminium with textured-paint finish.

LED CRI>80 / >50.000h, L80/B10 / 2-step MacAdam Power supply included. IP20 | 230Vac | 50/60Hz

| 1000K      | Light Source | Luminaire |
|------------|--------------|-----------|
| Power      | 39W          | 45,9W     |
| Flux       | 5100lm       | 3870lm    |
| Efficiency | 131lm/W      | 84lm/W    |
| LOR        | -            | 76%       |
| UGR        | -            | <16       |