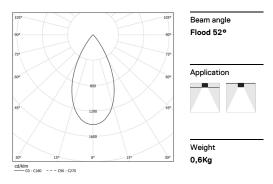

## inVision45 Made-to-measure

39W / 3870lm / 4000K / On/Off / Flood 52° / 900mm

64039

Design: O/M + Bartenbach GmbH inVision module with housing and perforated cover plate made of aluminium with textured-paint finish.

LED CRI>80 / >50.000h, L80/B10 / 2-step MacAdam Power supply included. IP20 | 230Vac | 50/60Hz

| 1000K      | Light Source | Luminaire |
|------------|--------------|-----------|
| Power      | 39W          | 45,9W     |
| Flux       | 5100lm       | 3870lm    |
| Efficiency | 131lm/W      | 84lm/W    |
| LOR        | -            | 76%       |
| UGR        | -            | <16       |