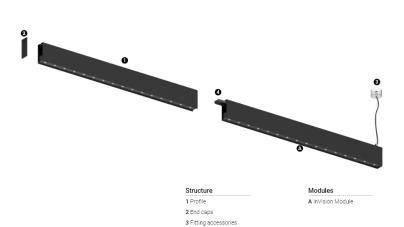

## O/M

4 Profile coupling

## inVision45 Made-to-measure

39W / 3870lm / 4000K / On/Off / Flood 52° / 900mm

64039

Design: O/M + Bartenbach GmbH inVision module with housing and perforated cover plate made of aluminium with textured-paint finish.