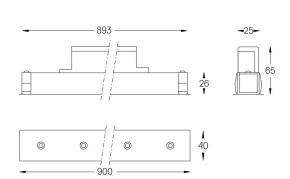

## inVision45 Made-to-measure

21W / 1890lm / 4000K / DALI / Medium 31° / 900mm

64040

Design: O/M + Bartenbach GmbH inVision module with housing and perforated cover plate made of aluminium with textured-paint finish.

Beam angle Medium 31°

Application

Weight 0,6Kg

Finishes

O .01 White / RAL 9010 ● .02 Black / RAL 9005

For the specific supply of "DALI 2" drivers, please contact: support@om-light.com

Choose the length and layout of the system exactly as you want it, to model the right lighting functions for different tasks. For further information please contact: support@om-light.com