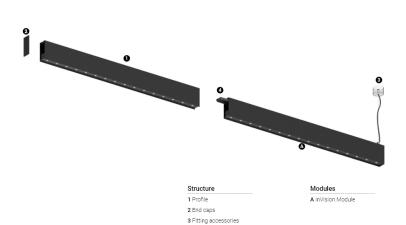

## O/M

4 Profile coupling

## inVision45 Made-to-measure

21W / 1890lm / 4000K / DALI / Medium 31° / 900mm

64040

Design: O/M + Bartenbach GmbH inVision module with housing and perforated cover plate made of aluminium with textured-paint finish.