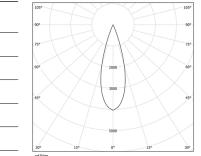

LED CRI>80 / >50.000h, L80/B10 / 2-step MacAdam Power supply included. IP20 | 230Vac | 50/60Hz

| 1000K      | Light Source | Luminaire |
|------------|--------------|-----------|
| Power      | 21W          | 25,6W     |
| Flux       | 2580lm       | 1890lm    |
| Efficiency | 123lm/W      | 74lm/W    |
| LOR        | -            | 73%       |
| UGR        | -            | <10       |

Beam angle Medium 31°

Application

Weight 0,6Kg

Finishes

O .01 White / RAL 9010 ● .02 Black / RAL 9005

For the specific supply of "DALI 2" drivers, please contact: support@om-light.com

Choose the length and layout of the system exactly as you want it, to model the right lighting functions for different tasks. For further information please contact: support@om-light.com