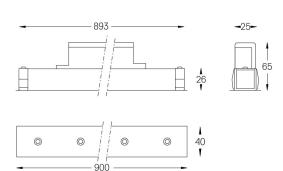

## inVision45 Made-to-measure

39W / 3720lm / 4000K / DALI / Medium 31º / 900mm

64041

Design: O/M + Bartenbach GmbH inVision module with housing and perforated cover plate made of aluminium with textured-paint finish.