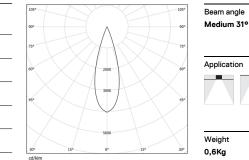

## inVision45 Made-to-measure

39W / 3720lm / 4000K / DALI / Medium 31º / 900mm

64041

Design: O/M + Bartenbach GmbH inVision module with housing and perforated cover plate made of aluminium with textured-paint finish.

LED CRI>80 / >50.000h, L80/B10 / 2-step MacAdam Power supply included. IP20 | 230Vac | 50/60Hz

| 4000K      | Light Source | Luminaire |
|------------|--------------|-----------|
| Power      | 39W          | 45,9W     |
| Flux       | 5100lm       | 3720lm    |
| Efficiency | 131lm/W      | 81lm/W    |
| LOR        | -            | 73%       |
| UGR        | -            | <13       |