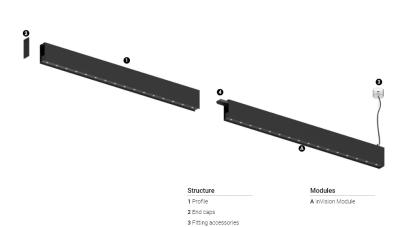

## O/M

4 Profile coupling

## inVision45 Made-to-measure

39W / 3720lm / 4000K / DALI / Medium 31º / 900mm

64041

Design: O/M + Bartenbach GmbH inVision module with housing and perforated cover plate made of aluminium with textured-paint finish.