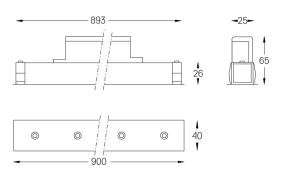

## inVision45 Made-to-measure

21W / 1950lm / 4000K / DALI / Flood 52° / 900mm

64042

Design: O/M + Bartenbach GmbH inVision module with housing and perforated cover plate made of aluminium with textured-paint finish.

LED CRI>80 / >50.000h, L80/B10 / 2-step MacAdam Power supply included. IP20 | 230Vac | 50/60Hz

| 1000K      | Light Source | Luminaire |
|------------|--------------|-----------|
| Power      | 21W          | 25,6W     |
| Flux       | 2580lm       | 1950lm    |
| Efficiency | 123lm/W      | 76lm/W    |
| LOR        | -            | 76%       |
| UGR        | -            | <10       |