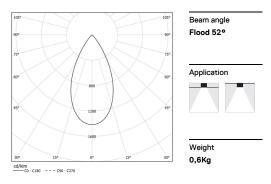

LED CRI>80 / >50.000h, L80/B10 / 2-step MacAdam Power supply included. IP20 | 230Vac | 50/60Hz

| 1000K      | Light Source | Luminaire |
|------------|--------------|-----------|
| Power      | 21W          | 25,6W     |
| Flux       | 2580lm       | 1950lm    |
| Efficiency | 123lm/W      | 76lm/W    |
| LOR        | -            | 76%       |
| UGR        | -            | <10       |