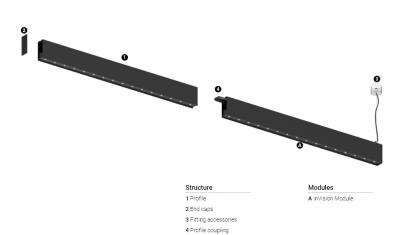

## inVision45 Made-to-measure

21W / 1950lm / 4000K / DALI / Flood 52° / 900mm

64042

Design: O/M + Bartenbach GmbH inVision module with housing and perforated cover plate made of aluminium with textured-paint finish.