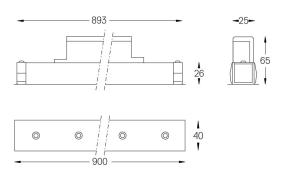

## inVision45 Made-to-measure

39W / 3870Im / 4000K / DALI / Flood 52° / 900mm

64043

Design: O/M + Bartenbach GmbH inVision module with housing and perforated cover plate made of aluminium with textured-paint finish.

## Finishes

O .01 White / RAL 9010 ● .02 Black / RAL 9005

For the specific supply of "DALI 2" drivers, please contact: support@om-light.com

Choose the length and layout of the system exactly as you want it, to model the right lighting functions for different tasks. For further information please contact: support@om-light.com