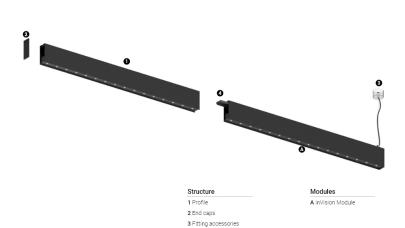

## O/M

4 Profile coupling

## inVision45 Made-to-measure

39W / 3870Im / 4000K / DALI / Flood 52° / 900mm

64043

Design: O/M + Bartenbach GmbH inVision module with housing and perforated cover plate made of aluminium with textured-paint finish.