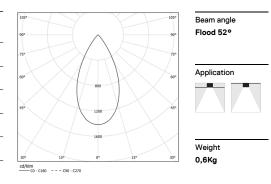

## inVision45 Made-to-measure

39W / 3870Im / 4000K / DALI / Flood 52° / 900mm

64043

Design: O/M + Bartenbach GmbH inVision module with housing and perforated cover plate made of aluminium with textured-paint finish.

LED CRI>80 / >50.000h, L80/B10 / 2-step MacAdam Power supply included. IP20 | 230Vac | 50/60Hz

| 4000K      | Light Source | Luminaire |
|------------|--------------|-----------|
| Power      | 39W          | 45,9W     |
| Flux       | 5100lm       | 3870lm    |
| Efficiency | 131lm/W      | 84lm/W    |
| LOR        | -            | 76%       |
| UGR        | -            | <16       |