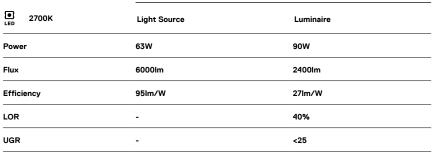

## MGB Made-to-measure

63W / 2400lm / 2700K / On/Off / Diffuse indirect / 1485mm

64049

3 Fitting accessories 4 Profile coupling

Light Source B LED Modules

LED CRI>90 />50.000h, L80/B10 / 3-step MacAdam Power supply included. IP20 | 230Vac | 50/60Hz