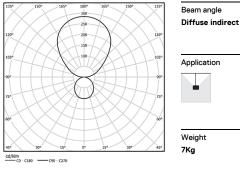

## MGB Made-to-measure

63W / 2400lm / 2700K / On/Off / Diffuse indirect / 1485mm

64049

3 Fitting accessories 4 Profile coupling

Light Source B LED Modules