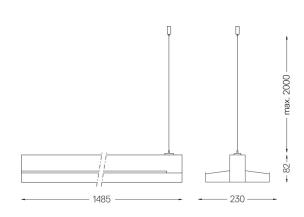

## MGB Made-to-measure

63W / 2400lm / 2700K / On/Off / Diffuse indirect / 1485mm

64049

3 Fitting accessories 4 Profile coupling

Light Source B LED Modules

## Design: Eduardo Souto de Moura MGB Pendant Indirect module with housing made of aluminium profile with 25micron maximum corrosion resistance anodization with textured electrostatic

100% polyester paint.

Frosted acrylic diffuser with user friendly clipping system.

Steel end caps with textured electrostatic 100% polyester paint.

Frosted acrylic diffuser for direct light and indirect light.

Fitting accessories supplied separately.