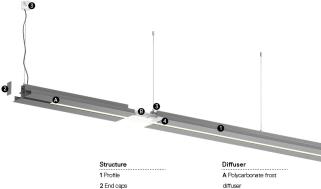

## MGB Made-to-measure

63W / 2400lm / 2700K / On/Off / Diffuse indirect / 1485mm

64049

3 Fitting accessories 4 Profile coupling

Light Source B LED Modules

## Design: Eduardo Souto de Moura MGB Pendant Indirect module with housing made of aluminium profile with 25micron maximum corrosion resistance anodization with textured electrostatic

100% polyester paint.

Frosted acrylic diffuser with user friendly clipping system.

Steel end caps with textured electrostatic 100% polyester paint.

Frosted acrylic diffuser for direct light and indirect light.

Fitting accessories supplied separately.