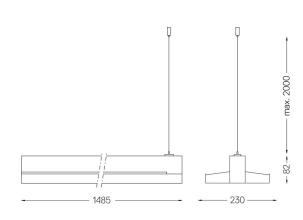

## MGB Made-to-measure

63W / 2400lm / 2700K / On/Off / Diffuse indirect / 1485mm

64097

3 Fitting accessories 4 Profile coupling

Light Source B LED Modules Design: Eduardo Souto de Moura MGB Pendant Indirect module with housing made of aluminium profile with 25micron maximum corrosion resistance anodization with textured electrostatic 100% polyester paint.