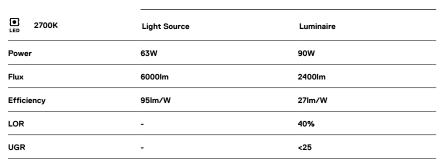

## MGB Made-to-measure

63W / 2400lm / 2700K / On/Off / Diffuse indirect / 1485mm

64097

3 Fitting accessories 4 Profile coupling

Light Source B LED Modules Design: Eduardo Souto de Moura MGB Pendant Indirect module with housing made of aluminium profile with 25micron maximum corrosion resistance anodization with textured electrostatic 100% polyester paint.

Fitting accessories supplied separately.

LED CRI>90 />50.000h, L80/B10 / 3-step MacAdam Power supply included. IP20 | 230Vac | 50/60Hz

) ((