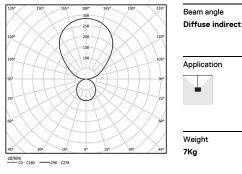

## MGB Made-to-measure

63W / 2400lm / 2700K / On/Off / Diffuse indirect / 1485mm

64097

3 Fitting accessories 4 Profile coupling

Light Source B LED Modules Design: Eduardo Souto de Moura MGB Pendant Indirect module with housing made of aluminium profile with 25micron maximum corrosion resistance anodization with textured electrostatic 100% polyester paint.

Fitting accessories supplied separately.

LED CRI>90 />50.000h, L80/B10 / 3-step MacAdam Power supply included. IP20 | 230Vac | 50/60Hz

) ((