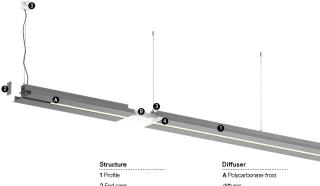

## MGB Made-to-measure

63W / 2400lm / 2700K / DALI / Diffuse indirect / 1485mm

64101

2 End caps 3 Fitting accessories 4 Profile coupling

diffuser Light Source B LED Modules Design: Eduardo Souto de Moura MGB Pendant Indirect module with housing made of aluminium profile with 25micron maximum corrosion resistance anodization with textured electrostatic 100% polyester paint.

Frosted acrylic diffuser with user friendly clipping system.

Steel end caps with textured electrostatic 100% polyester paint.

Frosted acrylic diffuser for indirect light. Three-phase track (On/Off or DALI) for installing spotlights.