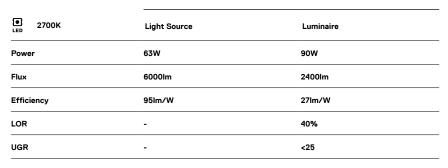

## MGB Made-to-measure

63W / 2400lm / 2700K / DALI / Diffuse indirect / 1485mm

64101

2 End caps 3 Fitting accessories 4 Profile coupling

diffuser Light Source B LED Modules Design: Eduardo Souto de Moura MGB Pendant Indirect module with housing made of aluminium profile with 25micron maximum corrosion resistance anodization with textured electrostatic 100% polyester paint.

Fitting accessories supplied separately.

LED CRI>90 />50.000h, L80/B10 / 3-step MacAdam Power supply included. IP20 | 230Vac | 50/60Hz

) ((

Finishes

O .01 White / RAL 9010

- .02 Black / RAL 9005
- .03 Grey / RAL 9006