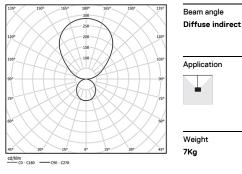

## MGB Made-to-measure

63W / 2400lm / 2700K / DALI / Diffuse indirect / 1485mm

64101

2 End caps 3 Fitting accessories 4 Profile coupling

diffuser Light Source B LED Modules Design: Eduardo Souto de Moura MGB Pendant Indirect module with housing made of aluminium profile with 25micron maximum corrosion resistance anodization with textured electrostatic 100% polyester paint.