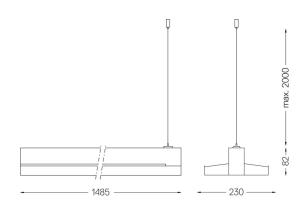

## MGB Made-to-measure

63W / 2400lm / 2700K / DALI / Diffuse indirect / 1485mm

64101

2 End caps 3 Fitting accessories 4 Profile coupling

diffuser Light Source B LED Modules Design: Eduardo Souto de Moura MGB Pendant Indirect module with housing made of aluminium profile with 25micron maximum corrosion resistance anodization with textured electrostatic 100% polyester paint.