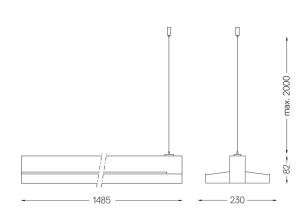

## MGB Made-to-measure

63W / 3300lm / 3000K / On/Off / Diffuse indirect / 1485mm

64105

2 End caps 3 Fitting accessories 4 Profile coupling

diffuser Light Source B LED Modules