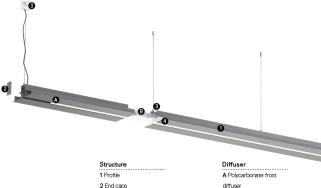

## MGB Made-to-measure

63W / 3300lm / 3000K / On/Off / Diffuse indirect / 1485mm

64105

2 End caps 3 Fitting accessories 4 Profile coupling

diffuser Light Source B LED Modules

## Design: Eduardo Souto de Moura MGB Pendant Indirect module with housing made of

aluminium profile with 25micron maximum corrosion resistance anodization with textured electrostatic 100% polyester paint.

Frosted acrylic diffuser with user friendly clipping system.

Steel end caps with textured electrostatic 100% polyester paint.

Frosted acrylic diffuser for indirect light. Three-phase track (On/Off or DALI) for installing spotlights.

Fitting accessories supplied separately.

LED CRI>80 />50.000h, L80/B10 / 3-step MacAdam Power supply included. IP20 | 230Vac | 50/60Hz

) ((