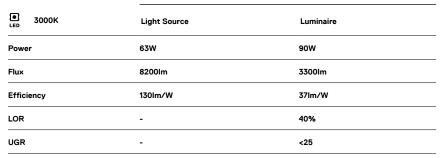

## MGB Made-to-measure

63W / 3300lm / 3000K / On/Off / Diffuse indirect / 1485mm

64105

2 End caps 3 Fitting accessories 4 Profile coupling

diffuser Light Source B LED Modules

Fitting accessories supplied separately.

LED CRI>80 />50.000h, L80/B10 / 3-step MacAdam Power supply included. IP20 | 230Vac | 50/60Hz

) ((