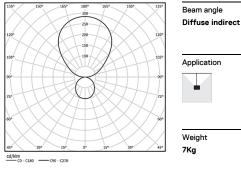

## MGB Made-to-measure

63W / 3300lm / 3000K / On/Off / Diffuse indirect / 1485mm

64105

2 End caps 3 Fitting accessories 4 Profile coupling

diffuser Light Source B LED Modules

Frosted acrylic diffuser with user friendly clipping system.

Steel end caps with textured electrostatic 100% polyester paint.

Frosted acrylic diffuser for indirect light. Three-phase track (On/Off or DALI) for installing spotlights.