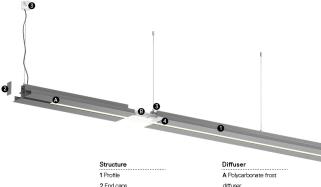

## MGB Made-to-measure

63W / 3300lm / 4000K / On/Off / Diffuse indirect / 1485mm

64113

2 End caps 3 Fitting accessories 4 Profile coupling

diffuser Light Source B LED Modules