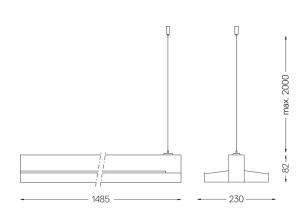

## MGB Made-to-measure

63W / 3300lm / 4000K / On/Off / Diffuse indirect / 1485mm

64113

2 End caps 3 Fitting accessories 4 Profile coupling

diffuser Light Source B LED Modules