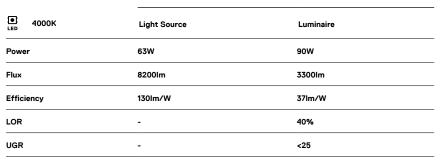

## MGB Made-to-measure

63W / 3300lm / 4000K / On/Off / Diffuse indirect / 1485mm

64113

2 End caps 3 Fitting accessories 4 Profile coupling

diffuser Light Source B LED Modules