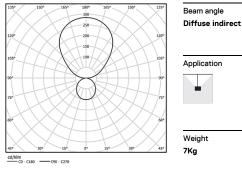

## MGB Made-to-measure

63W / 3300lm / 4000K / On/Off / Diffuse indirect / 1485mm

64113

2 End caps 3 Fitting accessories 4 Profile coupling

diffuser Light Source B LED Modules