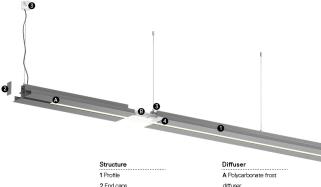

## MGB Made-to-measure

63W / 3300lm / 3000K / On/Off / Diffuse indirect / 1411mm

64129

2 End caps 3 Fitting accessories 4 Profile coupling

diffuser Light Source B LED Modules Design: Eduardo Souto de Moura MGB Pendant Indirect module with housing made of aluminium profile with 25micron maximum corrosion resistance anodization with textured electrostatic

100% polyester paint.

Frosted acrylic diffuser with user friendly clipping system.

Steel end caps with textured electrostatic 100% polyester paint.

Frosted acrylic diffuser for indirect light. Three-phase track (On/Off or DALI) for installing spotlights.

Fitting accessories supplied separately.

LED CRI>80 />50.000h, L80/B10 / 3-step MacAdam Power supply included. IP20 | 230Vac | 50/60Hz

) ((