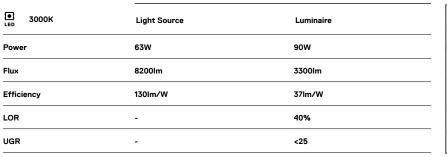

## MGB Made-to-measure

63W / 3300lm / 3000K / On/Off / Diffuse indirect / 1411mm

64129

2 End caps 3 Fitting accessories 4 Profile coupling

diffuser Light Source B LED Modules Design: Eduardo Souto de Moura MGB Pendant Indirect module with housing made of aluminium profile with 25micron maximum corrosion resistance anodization with textured electrostatic

Fitting accessories supplied separately.

LED CRI>80 />50.000h, L80/B10 / 3-step MacAdam Power supply included. IP20 | 230Vac | 50/60Hz

) ((