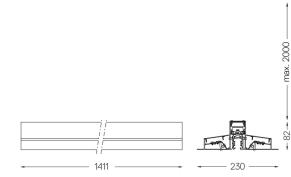

## MGB Made-to-measure

63W / 3300lm / 3000K / On/Off / Diffuse indirect / 1411mm

64129

2 End caps 3 Fitting accessories 4 Profile coupling

diffuser Light Source B LED Modules Design: Eduardo Souto de Moura MGB Pendant Indirect module with housing made of aluminium profile with 25micron maximum corrosion resistance anodization with textured electrostatic

100% polyester paint.

Frosted acrylic diffuser with user friendly clipping system.

Steel end caps with textured electrostatic 100% polyester paint.

Frosted acrylic diffuser for indirect light. Three-phase track (On/Off or DALI) for installing spotlights.

Fitting accessories supplied separately.

LED CRI>80 />50.000h, L80/B10 / 3-step MacAdam Power supply included. IP20 | 230Vac | 50/60Hz

) ((