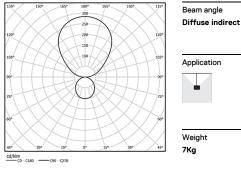

## MGB Made-to-measure

63W / 3300lm / 3000K / On/Off / Diffuse indirect / 1411mm

64129

2 End caps 3 Fitting accessories 4 Profile coupling

diffuser Light Source B LED Modules Design: Eduardo Souto de Moura MGB Pendant Indirect module with housing made of aluminium profile with 25micron maximum corrosion resistance anodization with textured electrostatic