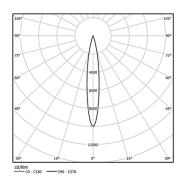

## Over Recessed

4,5W / 280lm / 2700K / On/Off / Spot 15° / ø45mm

64446

① Code no longer in production

Design: O/M + Bartenbach GmbH Recessed spotlight with die-cast aluminium body with electrostatic 100% polyester paint finish. Spot-lens with individual complex surface rips to provide a focal light and an extremely narrow beam. Orientable by 150° horizontal rotation and 330° vertical rotation.

Driver included.

LED CRI>90 / >50.000h, L80/B10 2-step MacAdam / Power supply included. IP20 | 230Vac | 50/60Hz

| 2700K      | Light Source | Luminaire |
|------------|--------------|-----------|
| Power      | 4,5W         | 5,8W      |
| Flux       | 480lm        | 280lm     |
| Efficiency | 107lm/W      | 49lm/W    |
| LOR        | -            | 58%       |
| UGR        | -            | 230Vac    |

Beam angle Spot 15°

Application

Weight 0,27Kg