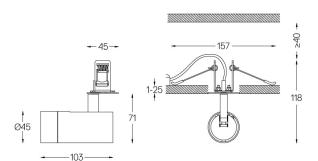

ø35x2mm

59075 Soft diffuser

ø35x2mm

The cutout dimensions are for plasterboard ceilings. For other type of material please contact: support@om-light.com