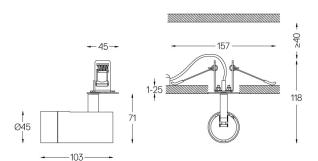

59075 Soft diffuser

ø35x2mm

The cutout dimensions are for plasterboard ceilings. For other type of material please contact: support@om-light.com