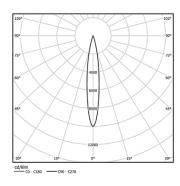

ed

4,5W / 280lm / 2700K / DALI / Spot 15° / ø45mm

64452



① Code no longer in production

Design: O/M + Bartenbach GmbH Recessed spotlight with die-cast aluminium body with electrostatic 100% polyester paint finish. Spot-lens with individual complex surface rips to provide a focal light and an extremely narrow beam. Orientable by 150° horizontal rotation and 330° vertical rotation.

Driver included.

LED CRI>90 / >50.000h, L80/B10 2-step MacAdam / Power supply included. IP20 | 230Vac | 50/60Hz



| 2700K      | Light Source | Luminaire |
|------------|--------------|-----------|
| Power      | 4,5W         | 5,8W      |
| Flux       | 480lm        | 280lm     |
| Efficiency | 107lm/W      | 49lm/W    |
| LOR        | -            | 58%       |
| UGR        | -            | 230Vac    |



Beam angle Spot 15°

Application



Weight 0,27Kg







## Finishes

O .01 White / RAL 9010

● .02 Black / RAL 9005

Optional

**59072** 1/4 CTO ø35x1.1mm

**59073** 1/2 CTO

ø35x1,1mm

**59074** Louvre ø35x2mm

59075 Soft diffuser

ø35x2mm

The cutout dimensions are for plasterboard ceilings. For other type of material please contact: support@om-light.com