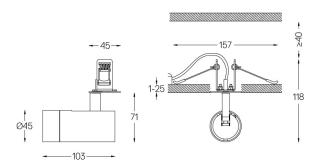

## Over Recessed

5,6W / 410lm / 3000K / On/Off / Flood 59° / ø45mm

64462

Design: O/M + Bartenbach GmbH Recessed spotlight with die-cast aluminium body with electrostatic 100% polyester paint finish. Spot-lens with individual complex surface rips to provide a focal light and an extremely narrow beam. Orientable by 150° horizontal rotation and 330° vertical rotation.

Beam angle Flood 59° Application

Weight 0,27Kg

59075 Soft diffuser

ø35x2mm

The cutout dimensions are for plasterboard ceilings. For other type of material please contact: support@om-light.com

Data according to regulations

2019/2020/EU supplemented by 2021/341 |2019/2015/EU supplemented by 2021/340/EU Energy Consumption Labelling Ordinance. This product contains a light source of efficiency class G Model Identifier 4053560290L