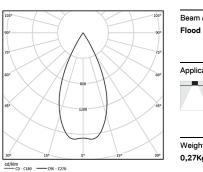

Off / Flood 59° / ø45mm

64462



Design: O/M + Bartenbach GmbH Recessed spotlight with die-cast aluminium body with electrostatic 100% polyester paint finish. Spot-lens with individual complex surface rips to provide a focal light and an extremely narrow beam. Orientable by 150° horizontal rotation and 330° vertical rotation.

Driver included.

LED CRI>90 / >50.000h, L80/B10 2-step MacAdam / Driver included. IP20 | 230Vac | 50/60Hz





| <b>1</b> 3000K      | Light Source | Luminaire |
|---------------------|--------------|-----------|
| Power               | 5,6W         | 7W        |
| Flux                | 460lm        | 410lm     |
| Efficiency          | 82lm/W       | 59lm/W    |
| LOR                 | -            | 89%       |
| Operating Condition | -            | 230Vac    |



Beam angle Flood 59° Application

Weight 0,27Kg







## Finishes

O .01 White / RAL 9010 ● .02 Black / RAL 9005

Optional

**59072** 1/4 CTO

ø35x1.1mm

**59073** 1/2 CTO ø35x1,1mm

**59074** Louvre

ø35x2mm

59075 Soft diffuser

ø35x2mm

The cutout dimensions are for plasterboard ceilings. For other type of material please contact: support@om-light.com

Data according to regulations

2019/2020/EU supplemented by 2021/341 |2019/2015/EU supplemented by 2021/340/EU Energy Consumption Labelling Ordinance. This product contains a light source of efficiency class G Model Identifier 4053560290L