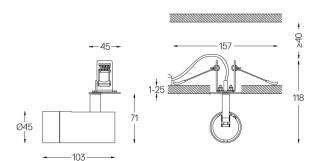

## Over Recessed

5,6W / 200lm / 3000K / DALI / Spot 15° / ø45mm

64464

Design: O/M + Bartenbach GmbH Recessed spotlight with die-cast aluminium body with electrostatic 100% polyester paint finish. Spot-lens with individual complex surface rips to provide a focal light and an extremely narrow beam. Orientable by 150° horizontal rotation and 330° vertical rotation.

ø35x2mm

59075 Soft diffuser

ø35x2mm

The cutout dimensions are for plasterboard ceilings. For other type of material please contact: support@om-light.com