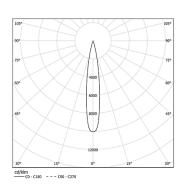

DALI / Spot 15° / ø45mm

64464



Design: O/M + Bartenbach GmbH Recessed spotlight with die-cast aluminium body with electrostatic 100% polyester paint finish. Spot-lens with individual complex surface rips to provide a focal light and an extremely narrow beam. Orientable by 150° horizontal rotation and 330° vertical rotation.

Driver included.

LED CRI>90 / >50.000h, L80/B10 2-step MacAdam / Driver included. IP20 | 230Vac | 50/60Hz





| <b>●</b> 3000K      | Light Source | Luminaire |
|---------------------|--------------|-----------|
| Power               | 5,6W         | 7W        |
| Flux                | 440lm        | 200lm     |
| Efficiency          | 79lm/W       | 29lm/W    |
| LOR                 | -            | 45%       |
| Operating Condition | -            | 230Vac    |



Beam angle Spot 15°

Application



Weight 0,27Kg





## Finishes

O .01 White / RAL 9010

● .02 Black / RAL 9005

Optional

**59072** 1/4 CTO ø35x1.1mm

**59073** 1/2 CTO

ø35x1,1mm

**59074** Louvre

ø35x2mm

59075 Soft diffuser

ø35x2mm

The cutout dimensions are for plasterboard ceilings. For other type of material please contact: support@om-light.com