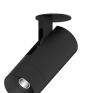

5,6W / 410lm / 3000K / DALI / Flood 59° / ø45mm

64468

Design: O/M + Bartenbach GmbH
Recessed spotlight with die-cast aluminium body
with electrostatic 100% polyester paint finish.
Spot-lens with individual complex surface rips to
provide a focal light and an extremely narrow beam.
Orientable by 150° horizontal rotation and 330°
vertical rotation.