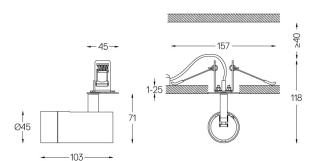

5,6W / 410lm / 3000K / DALI / Flood 59° / ø45mm

64468

Design: O/M + Bartenbach GmbH
Recessed spotlight with die-cast aluminium body
with electrostatic 100% polyester paint finish.
Spot-lens with individual complex surface rips to
provide a focal light and an extremely narrow beam.
Orientable by 150° horizontal rotation and 330°
vertical rotation.

**59072** 1/4 CTO ø35x1,1mm **59073** 1/2 CTO

ø35x1,1mm **59074** Louvre ø35x2mm **59075** Soft diffuser

ø35x2mm

Finishes

The cutout dimensions are for plasterboard ceilings. For other type of material please contact: support@om-light.com