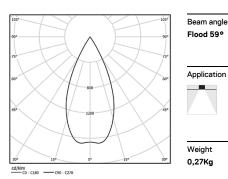

5,6W / 410lm / 3000K / DALI / Flood 59° / ø45mm

64468

Design: O/M + Bartenbach GmbH
Recessed spotlight with die-cast aluminium body
with electrostatic 100% polyester paint finish.
Spot-lens with individual complex surface rips to
provide a focal light and an extremely narrow beam.
Orientable by 150° horizontal rotation and 330°
vertical rotation.