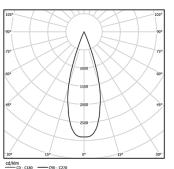

Beam angle Medium 41° Application

Weight 0,27Kg

| □ mm | Ø37 |
|------|-----|
|------|-----|