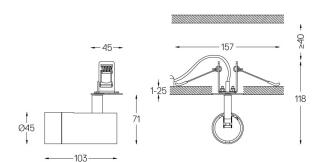

## Over Recessed

5,6W / 370lm / 4000K / On/Off / Medium 41° / ø45mm

64472

Design: O/M + Bartenbach GmbH Recessed spotlight with die-cast aluminium body with electrostatic 100% polyester paint finish. Spot-lens with individual complex surface rips to provide a focal light and an extremely narrow beam. Orientable by 150° horizontal rotation and 330° vertical rotation.

Beam angle Medium 41° Application

Weight 0,27Kg

| □ mm | Ø37 |
|------|-----|
|------|-----|

ø35x2mm

59075 Soft diffuser

ø35x2mm

The cutout dimensions are for plasterboard ceilings. For other type of material please contact: support@om-light.com

Data according to regulations

2019/2020/EU supplemented by 2021/341 |2019/2015/EU supplemented by 2021/340/EU Energy Consumption Labelling Ordinance. This product contains a light source of efficiency class G Model Identifier 4053560313L