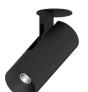

## Over Recessed

5,6W / 370lm / 4000K / On/Off / Medium 41° / ø45mm

64472

Design: O/M + Bartenbach GmbH Recessed spotlight with die-cast aluminium body with electrostatic 100% polyester paint finish. Spot-lens with individual complex surface rips to provide a focal light and an extremely narrow beam. Orientable by 150° horizontal rotation and 330° vertical rotation.