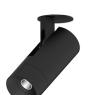

## Over Recessed

5,6W / 430lm / 4000K / On/Off / Flood 59° / ø45mm

64474

Design: O/M + Bartenbach GmbH Recessed spotlight with die-cast aluminium body with electrostatic 100% polyester paint finish. Spot-lens with individual complex surface rips to provide a focal light and an extremely narrow beam. Orientable by 150° horizontal rotation and 330° vertical rotation.