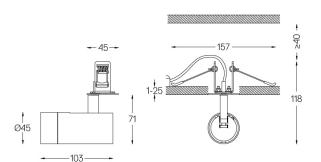

## Over Recessed

5,6W / 430lm / 4000K / On/Off / Flood 59° / ø45mm

64474

Design: O/M + Bartenbach GmbH Recessed spotlight with die-cast aluminium body with electrostatic 100% polyester paint finish. Spot-lens with individual complex surface rips to provide a focal light and an extremely narrow beam. Orientable by 150° horizontal rotation and 330° vertical rotation.

Ø37

Beam angle Flood 59° Application

Weight 0,27Kg

| mm |  |  |
|----|--|--|
|----|--|--|