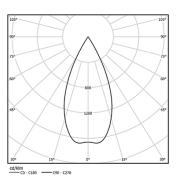

Ø37

Beam angle Flood 59° Application

Weight 0,27Kg

| mm |  |  |
|----|--|--|
|----|--|--|