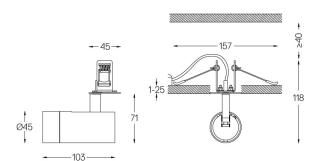

5,6W / 430lm / 4000K / DALI / Flood 59° / ø45mm

64480

Design: O/M + Bartenbach GmbH Recessed spotlight with die-cast aluminium body with electrostatic 100% polyester paint finish. Spot-lens with individual complex surface rips to provide a focal light and an extremely narrow beam. Orientable by 150° horizontal rotation and 330° vertical rotation.

Beam angle Flood 59°

Application

Weight 0,27Kg

59075 Soft diffuser

ø35x2mm

The cutout dimensions are for plasterboard ceilings. For other type of material please contact: support@om-light.com

Data according to regulations

2019/2020/EU supplemented by 2021/341 |2019/2015/EU supplemented by 2021/340/EU Energy Consumption Labelling Ordinance. This product contains a light source of efficiency class G Model Identifier 4053560313L