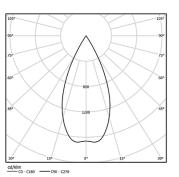

ALI / Flood 59° / ø45mm

64480



Design: O/M + Bartenbach GmbH Recessed spotlight with die-cast aluminium body with electrostatic 100% polyester paint finish. Spot-lens with individual complex surface rips to provide a focal light and an extremely narrow beam. Orientable by 150° horizontal rotation and 330° vertical rotation.

Driver included.

LED CRI>90 / >50.000h, L80/B10 2-step MacAdam / Driver included. IP20 | 230Vac | 50/60Hz





| (E) 4000K           | Light Source | Luminaire |
|---------------------|--------------|-----------|
| Power               | 5,6W         | 7W        |
| Flux                | 460lm        | 430lm     |
| Efficiency          | 82lm/W       | 61lm/W    |
| LOR                 | -            | 93%       |
| Operating Condition | -            | 230Vac    |



Beam angle Flood 59°

Application



Weight 0,27Kg







## Finishes

O .01 White / RAL 9010 ● .02 Black / RAL 9005

Optional

**59072** 1/4 CTO

ø35x1.1mm

**59073** 1/2 CTO

ø35x1,1mm

**59074** Louvre ø35x2mm

59075 Soft diffuser

ø35x2mm

The cutout dimensions are for plasterboard ceilings. For other type of material please contact: support@om-light.com

Data according to regulations

2019/2020/EU supplemented by 2021/341 |2019/2015/EU supplemented by 2021/340/EU Energy Consumption Labelling Ordinance. This product contains a light source of efficiency class G Model Identifier 4053560313L