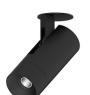

5,6W / 430lm / 4000K / DALI / Flood 59° / ø45mm

64480

Design: O/M + Bartenbach GmbH Recessed spotlight with die-cast aluminium body with electrostatic 100% polyester paint finish. Spot-lens with individual complex surface rips to provide a focal light and an extremely narrow beam. Orientable by 150° horizontal rotation and 330° vertical rotation.