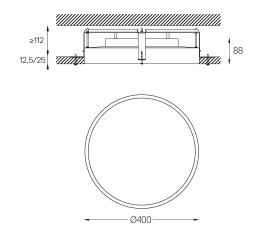

## Sky Recessed

21W / 2185lm / 3000K / On/Off / Diffuse / ø400mm

64558

Design: O/M

Recessed luminaire made of aluminium body with electrostatic 100% polyester paint with texturedfinish suitable for adverse climate conditions. Frosted acrylic diffuser with perfect light uniformity. Recessing accessories supplied separately.

Beam angle Diffuse Application Weight 4,5Kg

mm 

Finishes

O .01 White / RAL 9010

● .02 Black / RAL 9005

**.03** Grey / RAL 9006

Mandatory

59077 Recessed fitting accessory Ø398×498×114mm

Recessed accessory for different ceiling heights under request

Data according to regulations

2019/2020/EU supplemented by 2021/341 |2019/2015/EU supplemented by 2021/340/EU Energy Consumption Labelling Ordinance. This product contains a light source of efficiency class D Model Identifier 89603355