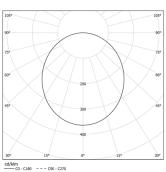

LED: CRI>80 />50.000h, L80/B10 / 3-step MacAdam Power supply included. IP43 | 230Vac | 50/60Hz

| 3000K      | Light Source | Luminaire |
|------------|--------------|-----------|
| Power      | 21W          | 26W       |
| Flux       | 3230lm       | 2185lm    |
| Efficiency | 154lm/W      | 84lm/W    |
| LOR        | -            | 68%       |
| UGR        | -            | <25       |

Beam angle Diffuse Application Weight 4,5Kg

mm 

Finishes

O .01 White / RAL 9010

● .02 Black / RAL 9005

**.03** Grey / RAL 9006

Mandatory

59077 Recessed fitting accessory Ø398×498×114mm