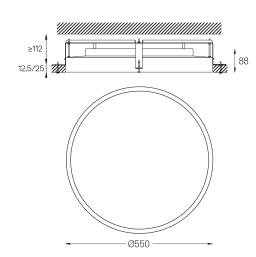

## Sky Recessed

33W / 3965lm / 3000K / On/Off / Diffuse / ø550mm

64559

Design: O/M

Recessed luminaire made of aluminium body with electrostatic 100% polyester paint with texturedfinish suitable for adverse climate conditions. Frosted acrylic diffuser with perfect light uniformity. Recessing accessories supplied separately.

## Mandatory

59078 Recessed fitting accessory Ø598×698×114

Recessed accessory for different ceiling heights under request