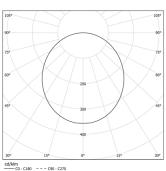

## Sky Recessed

33W / 3965lm / 3000K / On/Off / Diffuse / ø550mm

64559

Design: O/M

Recessed luminaire made of aluminium body with electrostatic 100% polyester paint with texturedfinish suitable for adverse climate conditions. Frosted acrylic diffuser with perfect light uniformity. Recessing accessories supplied separately.

LED: CRI>80 />50.000h, L80/B10 / 3-step MacAdam Power supply included. IP43 | 230Vac | 50/60Hz



| 3000K      | Light Source | Luminaire |
|------------|--------------|-----------|
| Power      | 33W          | 38,8W     |
| Flux       | 5670lm       | 3965lm    |
| Efficiency | 172lm/W      | 102lm/W   |
| LOR        | -            | 70%       |
| UGR        | -            | <25       |



Beam angle Diffuse Application Weight 6,1Kg

mm 



## Finishes

O .01 White / RAL 9010

● .02 Black / RAL 9005

**.03** Grey / RAL 9006

## Mandatory

59078 Recessed fitting accessory Ø598×698×114

Recessed accessory for different ceiling heights under request

## Data according to regulations

2019/2020/EU supplemented by 2021/341 |2019/2015/EU supplemented by 2021/340/EU Energy Consumption Labelling Ordinance. This product contains light sources of efficiency class C Model Identifier 89603016