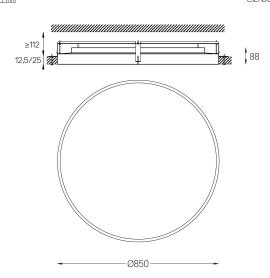

## Sky Recessed

66W / 9030lm / 3000K / On/Off / Diffuse / ø850mm

64560

Design: O/M

Recessed luminaire made of aluminium body with electrostatic 100% polyester paint with texturedfinish suitable for adverse climate conditions. Frosted acrylic diffuser with perfect light uniformity. Recessing accessories supplied separately.

Beam angle Diffuse Application Weight 8,5Kg

mm Ø857

## Mandatory

59079 Recessed fitting accessory Ø858×958×134mm

Recessed accessory for different ceiling heights under request