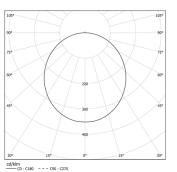

LED: CRI>80 />50.000h, L80/B10 / 3-step MacAdam Power supply included. IP43 | 230Vac | 50/60Hz

| 3000K      | Light Source | Luminaire |
|------------|--------------|-----------|
| Power      | 66W          | 77,6W     |
| Flux       | 11130lm      | 9030lm    |
| Efficiency | 169lm/W      | 116lm/W   |
| LOR        | -            | 81%       |
| UGR        | -            | <25       |

Beam angle Diffuse Application Weight 8,5Kg

mm Ø857