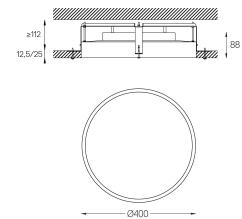

## Sky Recessed

21W / 2185lm / 3000K / DALI / Diffuse / ø400mm

64561

Design: O/M

Recessed luminaire made of aluminium body with electrostatic 100% polyester paint with texturedfinish suitable for adverse climate conditions. Frosted acrylic diffuser with perfect light uniformity. Recessing accessories supplied separately.

## Mandatory

59077 Recessed fitting accessory Ø398×498×114mm

For the specific supply of "DALI 2" drivers, please contact: support@om-light.com

Recessed accessory for different ceiling heights under request