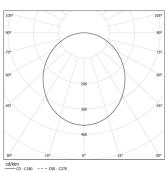

LED: CRI>80 />50.000h, L80/B10 / 3-step MacAdam Power supply included. IP43 | 230Vac | 50/60Hz

| 3000K      | Light Source | Luminaire |
|------------|--------------|-----------|
| Power      | 21W          | 26W       |
| Flux       | 3230lm       | 2185im    |
| Efficiency | 154lm/W      | 84lm/W    |
| LOR        | -            | 68%       |
| UGR        | -            | <25       |

Beam angle Diffuse Application Weight 4,5Kg

mm 