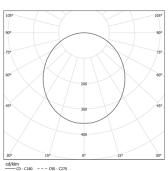

## Sky Recessed

33W / 3965lm / 3000K / DALI / Diffuse / ø550mm

64562

Design: O/M

Recessed luminaire made of aluminium body with electrostatic 100% polyester paint with texturedfinish suitable for adverse climate conditions. Frosted acrylic diffuser with perfect light uniformity. Recessing accessories supplied separately.

LED: CRI>80 />50.000h, L80/B10 / 3-step MacAdam Power supply included. IP43 | 230Vac | 50/60Hz



| . 3000K    | Light Source | Luminaire |
|------------|--------------|-----------|
| Power      | 33W          | 38,8W     |
| Flux       | 5670lm       | 3965lm    |
| Efficiency | 172lm/W      | 102lm/W   |
| LOR        | -            | 70%       |
| UGR        | -            | <25       |



Beam angle Diffuse Application Weight 6,1Kg

mm 



## Finishes

O .01 White / RAL 9010

● .02 Black / RAL 9005

**.03** Grey / RAL 9006

## Mandatory

59078 Recessed fitting accessory Ø598×698×114

For the specific supply of "DALI 2" drivers, please contact: support@om-light.com

Recessed accessory for different ceiling heights under request

## Data according to regulations

2019/2020/EU supplemented by 2021/341 |2019/2015/EU supplemented by 2021/340/EU Energy Consumption Labelling Ordinance. This product contains light sources of efficiency class C Model Identifier 89603016