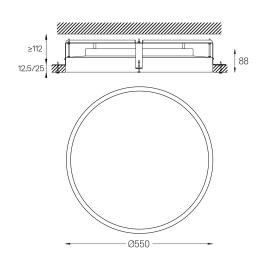

## Sky Recessed

33W / 3965lm / 3000K / DALI / Diffuse / ø550mm

64562

Design: O/M

Recessed luminaire made of aluminium body with electrostatic 100% polyester paint with texturedfinish suitable for adverse climate conditions. Frosted acrylic diffuser with perfect light uniformity. Recessing accessories supplied separately.

## Mandatory

59078 Recessed fitting accessory Ø598×698×114

For the specific supply of "DALI 2" drivers, please contact: support@om-light.com

Recessed accessory for different ceiling heights under request