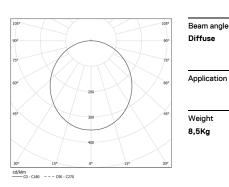

## Sky Recessed

66W / 9030lm / 3000K / DALI / Diffuse / ø850mm

64563

Design: O/M

Recessed luminaire made of aluminium body with electrostatic 100% polyester paint with texturedfinish suitable for adverse climate conditions. Frosted acrylic diffuser with perfect light uniformity. Recessing accessories supplied separately.

LED: CRI>80 />50.000h, L80/B10 / 3-step MacAdam Power supply included. IP43 | 230Vac | 50/60Hz

| ● 3000K    | Light Source | Luminaire |
|------------|--------------|-----------|
| Power      | 66W          | 77,6W     |
| Flux       | 11130lm      | 9030lm    |
| Efficiency | 169Im/W      | 116lm/W   |
| LOR        | -            | 81%       |
| UGR        | -            | <25       |