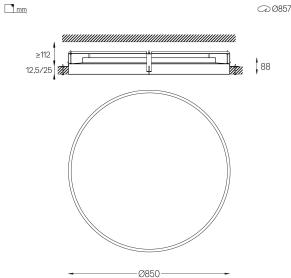

## Sky Recessed

66W / 9030lm / 3000K / DALI / Diffuse / ø850mm

64563

Design: O/M

Recessed luminaire made of aluminium body with electrostatic 100% polyester paint with texturedfinish suitable for adverse climate conditions. Frosted acrylic diffuser with perfect light uniformity. Recessing accessories supplied separately.

## Mandatory

59079 Recessed fitting accessory Ø858×958×134mm

For the specific supply of "DALI 2" drivers, please contact: support@om-light.com

Recessed accessory for different ceiling heights under request