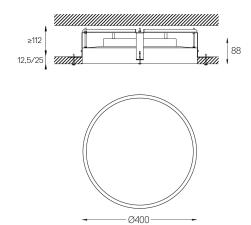

## Sky Recessed

21W / 2320lm / 4000K / On/Off / Diffuse / ø400mm

64564

Design: O/M

Recessed luminaire made of aluminium body with electrostatic 100% polyester paint with texturedfinish suitable for adverse climate conditions. Frosted acrylic diffuser with perfect light uniformity. Recessing accessories supplied separately.

Ø398×498×114mm

Recessed accessory for different ceiling heights under request

Data according to regulations

2019/2020/EU supplemented by 2021/341 |2019/2015/EU supplemented by 2021/340/EU Energy Consumption Labelling Ordinance. This product contains a light source of efficiency class C Model Identifier 89603356