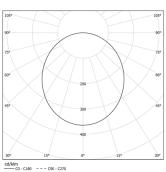

LED: CRI>80 />50.000h, L80/B10 / 3-step MacAdam Power supply included. IP43 | 230Vac | 50/60Hz

| ● 4000K    | Light Source | Luminaire |
|------------|--------------|-----------|
| Power      | 21W          | 26W       |
| Flux       | 3430lm       | 2320lm    |
| Efficiency | 163lm/W      | 89lm/W    |
| LOR        | -            | 68%       |
| UGR        | -            | <25       |

Beam angle Diffuse Application Weight 4,5Kg

mm 

Finishes

O .01 White / RAL 9010

● .02 Black / RAL 9005

**.03** Grey / RAL 9006

Mandatory

59077 Recessed fitting accessory