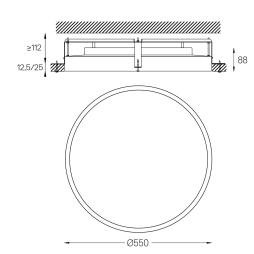

## Sky Recessed

33W / 4085lm / 4000K / On/Off / Diffuse / ø550mm

64565

Design: O/M

Recessed luminaire made of aluminium body with electrostatic 100% polyester paint with texturedfinish suitable for adverse climate conditions. Frosted acrylic diffuser with perfect light uniformity. Recessing accessories supplied separately.

Beam angle Diffuse Application Weight 6,1Kg

mm 

Finishes

O .01 White / RAL 9010

● .02 Black / RAL 9005

**.03** Grey / RAL 9006

Mandatory

59078 Recessed fitting accessory Ø598×698×114