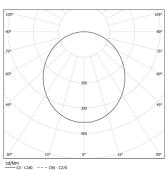

Beam angle Diffuse Application Weight 6,1Kg

mm 

Finishes

O .01 White / RAL 9010

● .02 Black / RAL 9005

**.03** Grey / RAL 9006

Mandatory

59078 Recessed fitting accessory Ø598×698×114