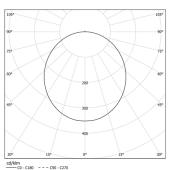

LED: CRI>80 />50.000h, L80/B10 / 3-step MacAdam Power supply included. IP43 | 230Vac | 50/60Hz

| 1000K      | Light Source | Luminaire |
|------------|--------------|-----------|
| Power      | 66W          | 77,6W     |
| Flux       | 11800lm      | 9570lm    |
| Efficiency | 179lm/W      | 123lm/W   |
| LOR        | -            | 81%       |
| UGR        | -            | <25       |

Beam angle Diffuse Application Weight 8,5Kg

mm Ø857