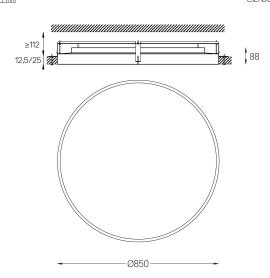

## Sky Recessed

66W / 9570lm / 4000K / On/Off / Diffuse / ø850mm

64566

Design: O/M

Recessed luminaire made of aluminium body with electrostatic 100% polyester paint with texturedfinish suitable for adverse climate conditions. Frosted acrylic diffuser with perfect light uniformity. Recessing accessories supplied separately.

Beam angle Diffuse Application Weight 8,5Kg

mm Ø857