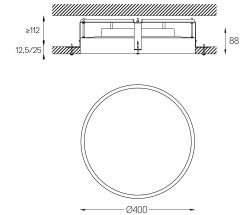

## Sky Recessed

21W / 2320lm / 4000K / DALI / Diffuse / ø400mm

64567

Design: O/M

Recessed luminaire made of aluminium body with electrostatic 100% polyester paint with texturedfinish suitable for adverse climate conditions. Frosted acrylic diffuser with perfect light uniformity. Recessing accessories supplied separately.

## Mandatory

59077 Recessed fitting accessory Ø398×498×114mm

For the specific supply of "DALI 2" drivers, please contact: support@om-light.com

Recessed accessory for different ceiling heights under request