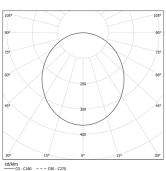

LED: CRI>80 />50.000h, L80/B10 / 3-step MacAdam Power supply included. IP43 | 230Vac | 50/60Hz

| ● 4000K    | Light Source | Luminaire |
|------------|--------------|-----------|
| Power      | 21W          | 26W       |
| Flux       | 3430lm       | 2320lm    |
| Efficiency | 163lm/W      | 89lm/W    |
| LOR        | -            | 68%       |
| UGR        | -            | <25       |

Beam angle Diffuse Application Weight 4,5Kg

mm 