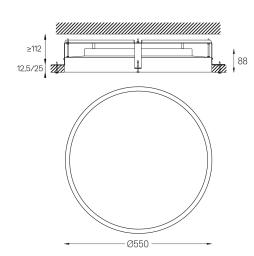

## Sky Recessed

33W / 4085lm / 4000K / DALI / Diffuse / ø550mm

64568

Design: O/M

Recessed luminaire made of aluminium body with electrostatic 100% polyester paint with texturedfinish suitable for adverse climate conditions. Frosted acrylic diffuser with perfect light uniformity. Recessing accessories supplied separately.

Beam angle Diffuse Application Weight 6,1Kg

mm 