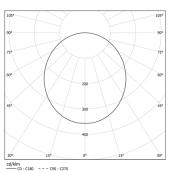

LED: CRI>80 />50.000h, L80/B10 / 3-step MacAdam Power supply included. IP43 | 230Vac | 50/60Hz

| ● 4000K    | Light Source | Luminaire |
|------------|--------------|-----------|
| Power      | 33W          | 38,8W     |
| Flux       | 5840lm       | 4085lm    |
| Efficiency | 177lm/W      | 105lm/W   |
| LOR        | -            | 70%       |
| UGR        | -            | <25       |

Beam angle Diffuse Application Weight 6,1Kg

mm 