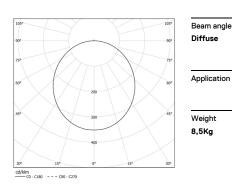

LED: CRI>80 />50.000h, L80/B10 / 3-step MacAdam Power supply included. IP43 | 230Vac | 50/60Hz

| 1000K      | Light Source | Luminaire |
|------------|--------------|-----------|
| Power      | 66W          | 77,6W     |
| Flux       | 11800lm      | 9570lm    |
| Efficiency | 179lm/W      | 123lm/W   |
| LOR        | -            | 81%       |
| UGR        | -            | <25       |