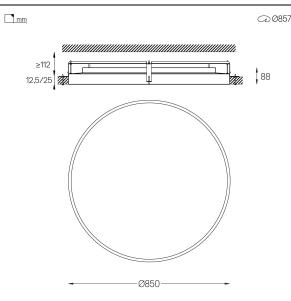

## Sky Recessed

66W / 9570lm / 4000K / DALI / Diffuse / ø850mm

64569

Design: O/M

Recessed luminaire made of aluminium body with electrostatic 100% polyester paint with texturedfinish suitable for adverse climate conditions. Frosted acrylic diffuser with perfect light uniformity. Recessing accessories supplied separately.

## Mandatory

59079 Recessed fitting accessory Ø858×958×134mm

For the specific supply of "DALI 2" drivers, please contact: support@om-light.com

Recessed accessory for different ceiling heights under request