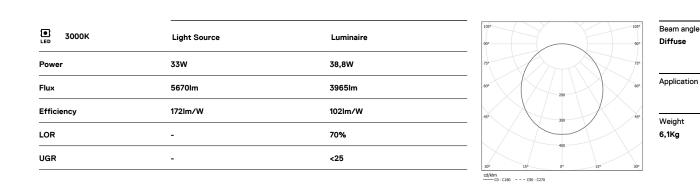

## Sky Surface

33W / 3965Im / 3000K / On/Off / Diffuse / ø550mm

64571

LED: CRI>80 />50.000h, L80/B10 / 3-step MacAdam Power supply included. IP43 | 230Vac | 50/60Hz

mm\_