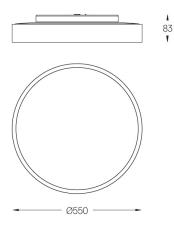

## O/M

## Sky Surface

33W / 3965Im / 3000K / On/Off / Diffuse / ø550mm

64571

## Design: O/M

Ceiling-mounted luminaire made of aluminium body with electrostatic 100% polyester paint with textured-finish suitable for adverse climate conditions.

Frosted acrylic diffuser with perfect light uniformity.

LED: CRI>80 />50.000h, L80/B10 / 3-step MacAdam Power supply included. IP43 | 230Vac | 50/60Hz





mm\_



## Finishes

- O .01 White / RAL 9010
- .02 Black / RAL 9005
- .03 Grey / RAL 9006

Data according to regulations

2019/2020/EU supplemented by 2021/341 |2019/2015/EU supplemented by 2021/340/EU Energy Consumption Labelling Ordinance. This product contains light sources of efficiency class C Model Identifier 89603016



This page was generated on 2025-09-10. Click here for the latest version.