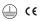

# Sky Surface

21W / 2185Im / 3000K / DALI / Diffuse / ø400mm

64573

LED: CRI>80 />50.000h, L80/B10 / 3-step MacAdam Power supply included. IP43 | 230Vac | 50/60Hz

Beam angle Diffuse

Application

Weight 4,5Kg

#### Data according to regulations

2019/2020/EU supplemented by 2021/341 |2019/2015/EU supplemented by 2021/340/EU Energy Consumption Labelling Ordinance. This product contains a light source of efficiency class D Model Identifier 89603355