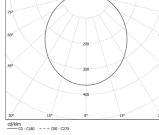

LED: CRI>80 />50.000h, L80/B10 / 3-step MacAdam Power supply included. IP43 | 230Vac | 50/60Hz

Beam angle Diffuse

Application

Weight 4,5Kg