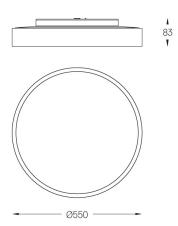

33W / 3965lm / 3000K / DALI / Diffuse / ø550mm

64574

Design: O/M

Ceiling-mounted luminaire made of aluminium body with electrostatic 100% polyester paint with textured-finish suitable for adverse climate conditions.

Beam angle Diffuse Application Weight 6,1Kg

Finishes

O .01 White / RAL 9010

● .02 Black / RAL 9005

**.03** Grey / RAL 9006

For the specific supply of "DALI 2" drivers, please contact: support@om-light.com

Data according to regulations 2019/2020/EU supplemented by 2021/341 |2019/2015/EU supplemented by 2021/340/EU Energy Consumption Labelling Ordinance. This product contains light sources of efficiency class C Model Identifier 89603016