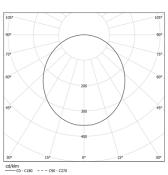

Frosted acrylic diffuser with perfect light uniformity.

LED: CRI>80 />50.000h, L80/B10 / 3-step MacAdam Power supply included. IP43 | 230Vac | 50/60Hz

| ● 3000K    | Light Source | Luminaire |
|------------|--------------|-----------|
| Power      | 33W          | 38,8W     |
| Flux       | 5670lm       | 3965lm    |
| Efficiency | 172lm/W      | 102lm/W   |
| LOR        | -            | 70%       |
| UGR        | -            | <25       |

Beam angle Diffuse Application Weight 6,1Kg

Finishes

O .01 White / RAL 9010

● .02 Black / RAL 9005

**.03** Grey / RAL 9006

For the specific supply of "DALI 2" drivers, please contact: support@om-light.com

Data according to regulations 2019/2020/EU supplemented by 2021/341 |2019/2015/EU supplemented by 2021/340/EU Energy Consumption Labelling Ordinance. This product contains light sources of efficiency class C Model Identifier 89603016