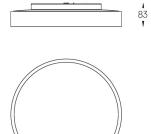

## Design: O/M

Ceiling-mounted luminaire made of aluminium body with electrostatic 100% polyester paint with textured-finish suitable for adverse climate conditions.

Frosted acrylic diffuser with perfect light uniformity.