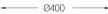

## O/M

## Sky Surface

21W / 2320lm / 4000K / On/Off / Diffuse / ø400mm

64576

## Design: O/M

Ceiling-mounted luminaire made of aluminium body with electrostatic 100% polyester paint with textured-finish suitable for adverse climate conditions.

Frosted acrylic diffuser with perfect light uniformity.

LED: CRI>80 />50.000h, L80/B10 / 3-step MacAdam Power supply included. IP43 | 230Vac | 50/60Hz









## -----

Finishes
O .01 White / RAL 9010

.02 Black / RAL 9005

.03 Grey / RAL 9006

Data according to regulations

2019/2020/EU supplemented by 2021/341 |2019/2015/EU supplemented by 2021/340/EU Energy Consumption Labelling Ordinance. This product contains a light source of efficiency class C Model Identifier 89603356



This page was generated on 2025-09-10. Click here for the latest version.

www.om-light.com / mail@om-light.com Rua Mauricio Lourenço Oliveira 186, 4405-034 Vila Nova de Gaia, Porto. Portugal. / Apartado 1538 4401-901 Vila Nova de Gaia, Porto Portugal / tel. +351 223 710 419