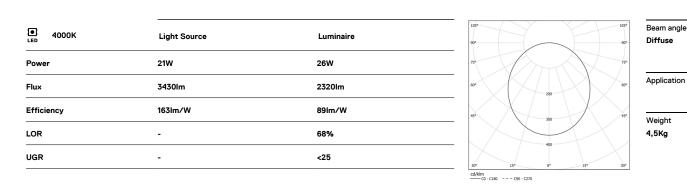

## Sky Surface

21W / 2320lm / 4000K / On/Off / Diffuse / ø400mm

64576

LED: CRI>80 />50.000h, L80/B10 / 3-step MacAdam Power supply included. IP43 | 230Vac | 50/60Hz