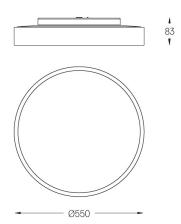

33W / 4085lm / 4000K / On/Off / Diffuse / ø550mm

64577

Design: O/M

Ceiling-mounted luminaire made of aluminium body with electrostatic 100% polyester paint with textured-finish suitable for adverse climate conditions.

Beam angle Diffuse Application Weight 6,1Kg

Finishes

O .01 White / RAL 9010

● .02 Black / RAL 9005

**.03** Grey / RAL 9006

Data according to regulations

2019/2020/EU supplemented by 2021/341 |2019/2015/EU supplemented by 2021/340/EU Energy Consumption Labelling Ordinance. This product contains light sources of efficiency class C Model Identifier 89603017