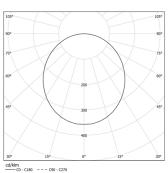

Frosted acrylic diffuser with perfect light uniformity.

LED: CRI>80 />50.000h, L80/B10 / 3-step MacAdam Power supply included. IP43 | 230Vac | 50/60Hz

| 4000K      | Light Source | Luminaire |
|------------|--------------|-----------|
| Power      | 33W          | 38,8W     |
| Flux       | 5840lm       | 4085lm    |
| Efficiency | 177lm/W      | 105lm/W   |
| LOR        | -            | 70%       |
| UGR        | -            | <25       |

Beam angle Diffuse Application Weight 6,1Kg

Finishes

O .01 White / RAL 9010

● .02 Black / RAL 9005

**.03** Grey / RAL 9006

Data according to regulations

2019/2020/EU supplemented by 2021/341 |2019/2015/EU supplemented by 2021/340/EU Energy Consumption Labelling Ordinance. This product contains light sources of efficiency class C Model Identifier 89603017