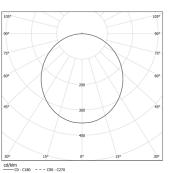

Beam angle Diffuse Application Weight 8,5Kg

Finishes

O .01 White / RAL 9010

● .02 Black / RAL 9005

**.03** Grey / RAL 9006

Data according to regulations

2019/2020/EU supplemented by 2021/341 |2019/2015/EU supplemented by 2021/340/EU Energy Consumption Labelling Ordinance. This product contains light sources of efficiency class C Model Identifier 89603019