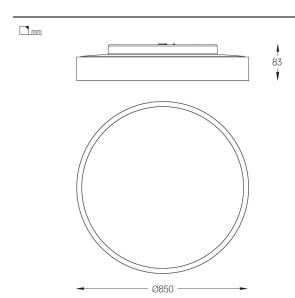

66W / 9570lm / 4000K / On/Off / Diffuse / ø850mm

64578

Design: O/M

Ceiling-mounted luminaire made of aluminium body with electrostatic 100% polyester paint with textured-finish suitable for adverse climate conditions.

Beam angle Diffuse Application Weight 8,5Kg

Finishes

O .01 White / RAL 9010

● .02 Black / RAL 9005

**.03** Grey / RAL 9006

Data according to regulations

2019/2020/EU supplemented by 2021/341 |2019/2015/EU supplemented by 2021/340/EU Energy Consumption Labelling Ordinance. This product contains light sources of efficiency class C Model Identifier 89603019