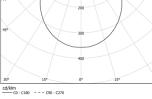

LED: CRI>80 />50.000h, L80/B10 / 3-step MacAdam Power supply included. IP43 | 230Vac | 50/60Hz

Beam angle Diffuse

Application

Weight 6,1Kg