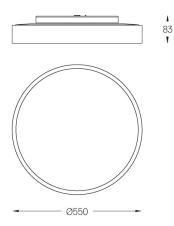

# Sky Surface

33W / 4085Im / 4000K / DALI / Diffuse / ø550mm

64580

LED: CRI>80 />50.000h, L80/B10 / 3-step MacAdam Power supply included. IP43 | 230Vac | 50/60Hz

Beam angle Diffuse

Application

Weight 6,1Kg