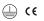

# Sky Surface

33W / 4085Im / 4000K / DALI / Diffuse / ø550mm

64580

LED: CRI>80 />50.000h, L80/B10 / 3-step MacAdam Power supply included. IP43 | 230Vac | 50/60Hz

Beam angle Diffuse

Application

Weight 6,1Kg