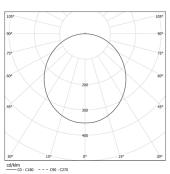

Frosted acrylic diffuser with perfect light uniformity.

LED: CRI>80 />50.000h, L80/B10 / 3-step MacAdam Power supply included. IP43 | 230Vac | 50/60Hz

| ● 4000K    | Light Source | Luminaire |
|------------|--------------|-----------|
| Power      | 66W          | 77,6W     |
| Flux       | 11800lm      | 9570lm    |
| Efficiency | 179lm/W      | 123lm/W   |
| LOR        | -            | 81%       |
| UGR        | -            | <25       |

Beam angle Diffuse Application Weight 8,5Kg

Finishes

O .01 White / RAL 9010

● .02 Black / RAL 9005

**.03** Grey / RAL 9006

For the specific supply of "DALI 2" drivers, please contact: support@om-light.com

Data according to regulations