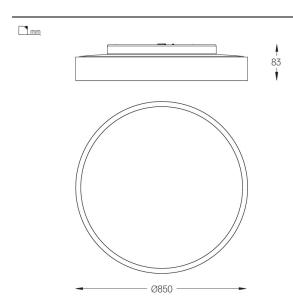

66W / 9570lm / 4000K / DALI / Diffuse / ø850mm

64581

Design: O/M

Ceiling-mounted luminaire made of aluminium body with electrostatic 100% polyester paint with textured-finish suitable for adverse climate conditions.

Beam angle Diffuse Application Weight 8,5Kg

Finishes

O .01 White / RAL 9010

● .02 Black / RAL 9005

**.03** Grey / RAL 9006

For the specific supply of "DALI 2" drivers, please contact: support@om-light.com

Data according to regulations