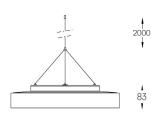

### Design: O/M

Pendant luminaire made of aluminium body with electrostatic 100% polyester paint with texturedfinish suitable for adverse climate conditions. Frosted acrylic diffuser with perfect light uniformity. Suspension system with millimetric height adjustment ordered separately. Power supply base made of clear polycarbonate, clear power cable (3x0,75mm²) and steel suspension cables (1,2mm) with millimetric height adjustment system supplied separately.

Accessories supplied separately.

LED: CRI>80 />50.000h, L80/B10 / 3-step MacAdam Power supply included. IP43 | 230Vac | 50/60Hz

Beam angle **Diffuse** 

Application

Weight 4,5Kg