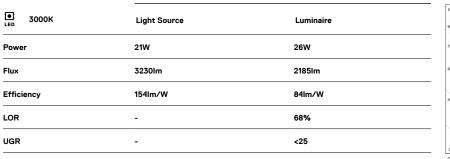

## Sky Pendant

21W / 2185lm / 3000K / On/Off / Diffuse / ø400mm

64582

Accessories supplied separately.

LED: CRI>80 />50.000h, L80/B10 / 3-step MacAdam Power supply included. IP43 | 230Vac | 50/60Hz

Beam angle **Diffuse** 

Application

Weight 4,5Kg