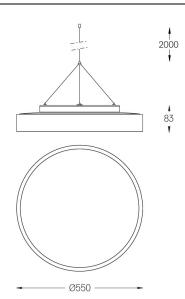

## Sky **Pendant**

33W / 3965lm / 3000K / On/Off / Diffuse / ø550mm

64583

Design: O/M

Pendant luminaire made of aluminium body with electrostatic 100% polyester paint with texturedfinish suitable for adverse climate conditions. Frosted acrylic diffuser with perfect light uniformity. Suspension system with millimetric height adjustment ordered separately.

Power supply base made of clear polycarbonate, clear power cable (3x0,75mm²) and steel suspension cables (1,2mm) with millimetric height adjustment system supplied separately.

Accessories supplied separately.

Beam angle Diffuse Application Weight 6,1Kg

mm