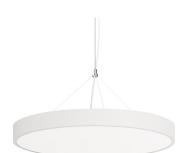

## Sky **Pendant**

33W / 3965lm / 3000K / On/Off / Diffuse / ø550mm

64583

Design: O/M

Pendant luminaire made of aluminium body with electrostatic 100% polyester paint with texturedfinish suitable for adverse climate conditions. Frosted acrylic diffuser with perfect light uniformity. Suspension system with millimetric height adjustment ordered separately.