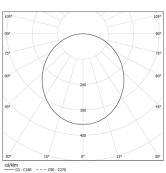

table for adverse climate conditions. Frosted acrylic diffuser with perfect light uniformity. Suspension system with millimetric height adjustment ordered separately.

Power supply base made of clear polycarbonate, clear power cable (3x0,75mm²) and steel suspension cables (1,2mm) with millimetric height adjustment system supplied separately.

Accessories supplied separately.

LED: CRI>80 />50.000h, L80/B10 / 3-step MacAdam Power supply included. IP43 | 230Vac | 50/60Hz



| <b>1</b> 3000K | Light Source | Luminaire |
|----------------|--------------|-----------|
| Power          | 33W          | 38,8W     |
| Flux           | 5670lm       | 3965lm    |
| Efficiency     | 172lm/W      | 102lm/W   |
| LOR            | -            | 70%       |
| UGR            | -            | <25       |



Beam angle Diffuse Application Weight 6,1Kg

mm



## Finishes

O .01 White / RAL 9010

● .02 Black / RAL 9005

**.03** Grey / RAL 9006

## Mandatory

59080 Pendant fitting accessory 54034 Clear Base ø60x35mm

## Data according to regulations

2019/2020/EU supplemented by 2021/341 |2019/2015/EU supplemented by 2021/340/EU Energy Consumption Labelling Ordinance. This product contains light sources of efficiency class C Model Identifier 89603016