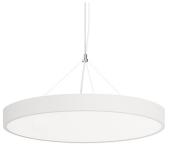

## Sky Pendant

66W / 9030lm / 3000K / On/Off / Diffuse / ø850mm

64584

## Design: O/M

Pendant luminaire made of aluminium body with electrostatic 100% polyester paint with texturedfinish suitable for adverse climate conditions. Frosted acrylic diffuser with perfect light uniformity. Suspension system with millimetric height adjustment ordered separately. Power supply base made of clear polycarbonate, clear power cable (3x0,75mm²) and steel suspension cables (1,2mm) with millimetric height adjustment system supplied separately.