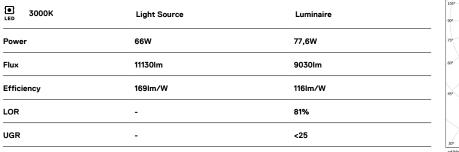

## O/M



## Sky Pendant

66W / 9030lm / 3000K / On/Off / Diffuse / ø850mm

64584

## Design: O/M

Pendant luminaire made of aluminium body with electrostatic 100% polyester paint with texturedfinish suitable for adverse climate conditions. Frosted acrylic diffuser with perfect light uniformity. Suspension system with millimetric height adjustment ordered separately. Power supply base made of clear polycarbonate, clear power cable (3x0,75mm²) and steel suspension cables (1,2mm) with millimetric height adjustment system supplied separately.

Accessories supplied separately.

LED: CRI>80 />50.000h, L80/B10 / 3-step MacAdam Power supply included. IP43 | 230Vac | 50/60Hz







Beam angle Diffuse

Application

Weight 8,5Kg

Finishes

- O .01 White / RAL 9010
- .02 Black / RAL 9005
- .03 Grey / RAL 9006

Mandatory

59080 Pendant fitting accessory 54034 Clear Base ø60x35mm

Data according to regulations

2019/2020/EU supplemented by 2021/341 |2019/2015/EU supplemented by 2021/340/EU Energy Consumption Labelling Ordinance. This product contains light sources of efficiency class D Model Identifier 89603018



**m**m

This page was generated on 2025-09-01. Click here for the latest version.