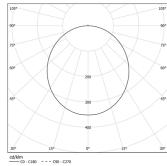

Accessories supplied separately.

LED: CRI>80 />50.000h, L80/B10 / 3-step MacAdam Power supply included. IP43 | 230Vac | 50/60Hz

Beam angle Diffuse

Application

Weight 8,5Kg

Finishes

- O .01 White / RAL 9010
- .02 Black / RAL 9005
- .03 Grey / RAL 9006