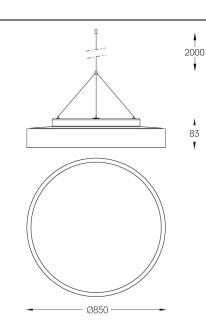

## Sky Pendant

66W / 9030lm / 3000K / On/Off / Diffuse / ø850mm

64584

## Design: O/M

Pendant luminaire made of aluminium body with electrostatic 100% polyester paint with texturedfinish suitable for adverse climate conditions. Frosted acrylic diffuser with perfect light uniformity. Suspension system with millimetric height adjustment ordered separately. Power supply base made of clear polycarbonate, clear power cable (3x0,75mm²) and steel suspension cables (1,2mm) with millimetric height adjustment system supplied separately.