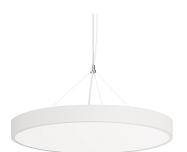

## Sky **Pendant**

21W / 2185lm / 3000K / DALI / Diffuse / ø400mm

64585

Design: O/M

Pendant luminaire made of aluminium body with electrostatic 100% polyester paint with texturedfinish suitable for adverse climate conditions. Frosted acrylic diffuser with perfect light uniformity. Suspension system with millimetric height adjustment ordered separately.