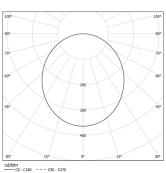

| . 3000K    | Light Source | Luminaire |
|------------|--------------|-----------|
| Power      | 21W          | 26W       |
| Flux       | 3230lm       | 2185lm    |
| Efficiency | 154lm/W      | 84lm/W    |
| LOR        | -            | 68%       |
| UGR        | -            | <25       |
|            |              |           |

Beam angle Diffuse Application Weight 4,5Kg

mm