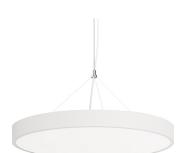

## Sky **Pendant**

33W / 3965lm / 3000K / DALI / Diffuse / ø550mm

64586

Design: O/M

Pendant luminaire made of aluminium body with electrostatic 100% polyester paint with texturedfinish suitable for adverse climate conditions. Frosted acrylic diffuser with perfect light uniformity. Suspension system with millimetric height adjustment ordered separately.

Power supply base made of clear polycarbonate, clear power cable (5x0,75mm²) and steel suspension cables (1,2mm) with millimetric height adjustment system supplied separately.

LED: CRI>80 />50.000h, L80/B10 / 3-step MacAdam Power supply included. IP43 | 230Vac | 50/60Hz