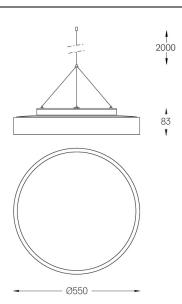

## Sky **Pendant**

33W / 3965lm / 3000K / DALI / Diffuse / ø550mm

64586

Design: O/M

Pendant luminaire made of aluminium body with electrostatic 100% polyester paint with texturedfinish suitable for adverse climate conditions. Frosted acrylic diffuser with perfect light uniformity. Suspension system with millimetric height adjustment ordered separately.

Power supply base made of clear polycarbonate, clear power cable (5x0,75mm²) and steel suspension cables (1,2mm) with millimetric height adjustment system supplied separately.

LED: CRI>80 />50.000h, L80/B10 / 3-step MacAdam Power supply included. IP43 | 230Vac | 50/60Hz

Beam angle Diffuse Application Weight 6,1Kg

mm