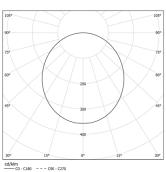

ith electrostatic 100% polyester paint with texturedfinish suitable for adverse climate conditions. Frosted acrylic diffuser with perfect light uniformity. Suspension system with millimetric height adjustment ordered separately.

Power supply base made of clear polycarbonate, clear power cable (5x0,75mm²) and steel suspension cables (1,2mm) with millimetric height adjustment system supplied separately.

LED: CRI>80 />50.000h, L80/B10 / 3-step MacAdam Power supply included. IP43 | 230Vac | 50/60Hz



| ● 3000K    | Light Source | Luminaire |
|------------|--------------|-----------|
| Power      | 33W          | 38,8W     |
| Flux       | 5670lm       | 3965lm    |
| Efficiency | 172lm/W      | 102lm/W   |
| LOR        | -            | 70%       |
| UGR        | -            | <25       |



Beam angle Diffuse Application Weight 6,1Kg

mm



## Finishes

O .01 White / RAL 9010

● .02 Black / RAL 9005

**.03** Grey / RAL 9006

## Mandatory

59080 Pendant fitting accessory 56051 Clear Base DALI ø60x35mm

For the specific supply of "DALI 2" drivers, please contact: support@om-light.com

Data according to regulations 2019/2020/EU supplemented by 2021/341 |2019/2015/EU supplemented by 2021/340/EU Energy Consumption Labelling Ordinance. This product contains light sources of efficiency class C Model Identifier 89603016