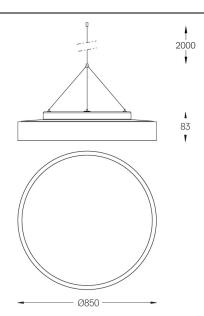

## Sky **Pendant**

66W / 9030lm / 3000K / DALI / Diffuse / ø850mm

64587

Design: O/M

Pendant luminaire made of aluminium body with electrostatic 100% polyester paint with texturedfinish suitable for adverse climate conditions. Frosted acrylic diffuser with perfect light uniformity. Suspension system with millimetric height adjustment ordered separately.

Power supply base made of clear polycarbonate, clear power cable (5x0,75mm²) and steel suspension cables (1,2mm) with millimetric height adjustment system supplied separately.

LED: CRI>80 />50.000h, L80/B10 / 3-step MacAdam Power supply included. IP43 | 230Vac | 50/60Hz

Beam angle Diffuse Application Weight 8,5Kg

mm