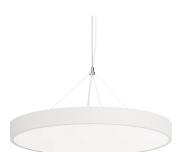

## Sky **Pendant**

66W / 9030lm / 3000K / DALI / Diffuse / ø850mm

64587

Design: O/M

Pendant luminaire made of aluminium body with electrostatic 100% polyester paint with texturedfinish suitable for adverse climate conditions. Frosted acrylic diffuser with perfect light uniformity. Suspension system with millimetric height adjustment ordered separately.

Power supply base made of clear polycarbonate, clear power cable (5x0,75mm²) and steel suspension cables (1,2mm) with millimetric height adjustment system supplied separately.

LED: CRI>80 />50.000h, L80/B10 / 3-step MacAdam Power supply included. IP43 | 230Vac | 50/60Hz