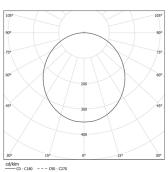

| <b>●</b> 3000K | Light Source | Luminaire |
|----------------|--------------|-----------|
| Power          | 66W          | 77,6W     |
| Flux           | 11130lm      | 9030lm    |
| Efficiency     | 169lm/W      | 116lm/W   |
| LOR            | -            | 81%       |
| UGR            | -            | <25       |

Beam angle Diffuse Application Weight 8,5Kg

mm