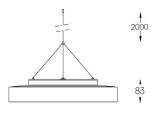

## Sky **Pendant**

21W / 2320lm / 4000K / On/Off / Diffuse / ø400mm

64588

Design: O/M

Pendant luminaire made of aluminium body with electrostatic 100% polyester paint with texturedfinish suitable for adverse climate conditions. Frosted acrylic diffuser with perfect light uniformity. Suspension system with millimetric height adjustment ordered separately.

Beam angle Diffuse Application Weight 4,5Kg

mm