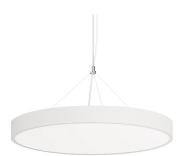

## Sky **Pendant**

21W / 2320lm / 4000K / On/Off / Diffuse / ø400mm

64588

Design: O/M

Pendant luminaire made of aluminium body with electrostatic 100% polyester paint with texturedfinish suitable for adverse climate conditions. Frosted acrylic diffuser with perfect light uniformity. Suspension system with millimetric height adjustment ordered separately.