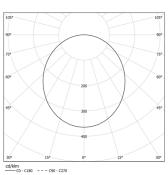

LED: CRI>80 />50.000h, L80/B10 / 3-step MacAdam Power supply included. IP43 | 230Vac | 50/60Hz

| 1000K      | Light Source | Luminaire |
|------------|--------------|-----------|
| Power      | 21W          | 26W       |
| Flux       | 3430lm       | 2320lm    |
| Efficiency | 163lm/W      | 89lm/W    |
| LOR        | -            | 68%       |
| UGR        | -            | <25       |

Beam angle Diffuse Application Weight 4,5Kg

mm