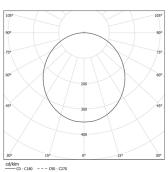

aint with texturedfinish suitable for adverse climate conditions. Frosted acrylic diffuser with perfect light uniformity. Suspension system with millimetric height adjustment ordered separately.

Power supply base made of clear polycarbonate, clear power cable (3x0,75mm²) and steel suspension cables (1,2mm) with millimetric height adjustment system supplied separately.

Accessories supplied separately.

LED: CRI>80 />50.000h, L80/B10 / 3-step MacAdam Power supply included. IP43 | 230Vac | 50/60Hz



| 1000K      | Light Source | Luminaire |
|------------|--------------|-----------|
| Power      | 66W          | 77,6W     |
| Flux       | 11800lm      | 9570lm    |
| Efficiency | 179lm/W      | 123Im/W   |
| LOR        | -            | 81%       |
| UGR        | -            | <25       |



Beam angle Diffuse Application Weight 8,5Kg

mm



## Finishes

O .01 White / RAL 9010

● .02 Black / RAL 9005

**.03** Grey / RAL 9006

## Mandatory

59080 Pendant fitting accessory 54034 Clear Base ø60x35mm

## Data according to regulations

2019/2020/EU supplemented by 2021/341 |2019/2015/EU supplemented by 2021/340/EU Energy Consumption Labelling Ordinance. This product contains light sources of efficiency class C Model Identifier 89603019