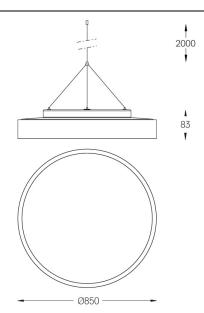

## Sky **Pendant**

66W / 9570lm / 4000K / On/Off / Diffuse / ø850mm

64590

Design: O/M

Pendant luminaire made of aluminium body with electrostatic 100% polyester paint with texturedfinish suitable for adverse climate conditions. Frosted acrylic diffuser with perfect light uniformity. Suspension system with millimetric height adjustment ordered separately.

Power supply base made of clear polycarbonate, clear power cable (3x0,75mm²) and steel suspension cables (1,2mm) with millimetric height adjustment system supplied separately.

Accessories supplied separately.