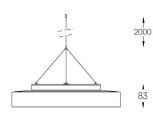

# Sky Pendant

21W / 2320lm / 4000K / DALI / Diffuse / ø400mm

64591

## Design: O/M

Pendant luminaire made of aluminium body with electrostatic 100% polyester paint with texturedfinish suitable for adverse climate conditions. Frosted acrylic diffuser with perfect light uniformity. Suspension system with millimetric height adjustment ordered separately. Power supply base made of clear polycarbonate, clear power cable (5x0,75mm²) and steel suspension cables (1,2mm) with millimetric height adjustment system supplied separately.