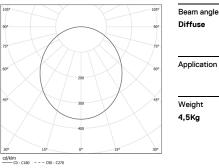

# O/M



# Sky Pendant

21W / 2320lm / 4000K / DALI / Diffuse / ø400mm

64591

## Design: O/M

Pendant luminaire made of aluminium body with electrostatic 100% polyester paint with texturedfinish suitable for adverse climate conditions. Frosted acrylic diffuser with perfect light uniformity. Suspension system with millimetric height adjustment ordered separately. Power supply base made of clear polycarbonate, clear power cable (5x0,75mm²) and steel suspension cables (1,2mm) with millimetric height adjustment system supplied separately.

LED: CRI>80 />50.000h, L80/B10 / 3-step MacAdam Power supply included. IP43 | 230Vac | 50/60Hz







Finishes

- O .01 White / RAL 9010
- .02 Black / RAL 9005
- .03 Grey / RAL 9006

#### Mandatory

59080 Pendant fitting accessory 56051 Clear Base DALI ø60x35mm

For the specific supply of "DALI 2" drivers, please contact: support@om-light.com

#### Data according to regulations

2019/2020/EU supplemented by 2021/341 |2019/2015/EU supplemented by 2021/340/EU Energy Consumption Labelling Ordinance. This product contains a light source of efficiency class C Model Identifier 89603356

## mm\_