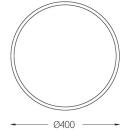

ent ordered separately. Power supply base made of clear polycarbonate, clear power cable (5x0,75mm²) and steel suspension cables (1,2mm) with millimetric height adjustment system supplied separately.

LED: CRI>80 />50.000h, L80/B10 / 3-step MacAdam Power supply included. IP43 | 230Vac | 50/60Hz







Finishes

- O .01 White / RAL 9010
- .02 Black / RAL 9005
- .03 Grey / RAL 9006

#### Mandatory

59080 Pendant fitting accessory 56051 Clear Base DALI ø60x35mm

For the specific supply of "DALI 2" drivers, please contact: support@om-light.com

#### Data according to regulations

2019/2020/EU supplemented by 2021/341 |2019/2015/EU supplemented by 2021/340/EU Energy Consumption Labelling Ordinance. This product contains a light source of efficiency class C Model Identifier 89603356

## mm\_