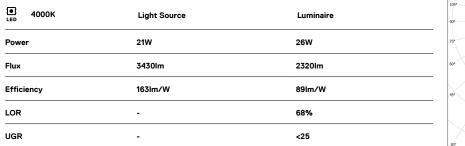

# Sky Pendant

21W / 2320lm / 4000K / DALI / Diffuse / ø400mm

64591

LED: CRI>80 />50.000h, L80/B10 / 3-step MacAdam Power supply included. IP43 | 230Vac | 50/60Hz

Finishes

- O .01 White / RAL 9010
- .02 Black / RAL 9005
- .03 Grey / RAL 9006